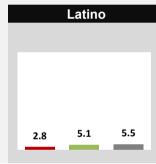

### **CAMDEN**

| International |     |     |  |
|---------------|-----|-----|--|
|               |     |     |  |
|               |     |     |  |
|               |     |     |  |
| 13.0          | 4.6 | 5.4 |  |