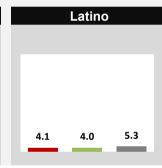

### **CAMDEN**

| International |     |     |  |
|---------------|-----|-----|--|
|               |     |     |  |
|               |     |     |  |
|               |     |     |  |
| 13.0          | 4.6 | 5.4 |  |