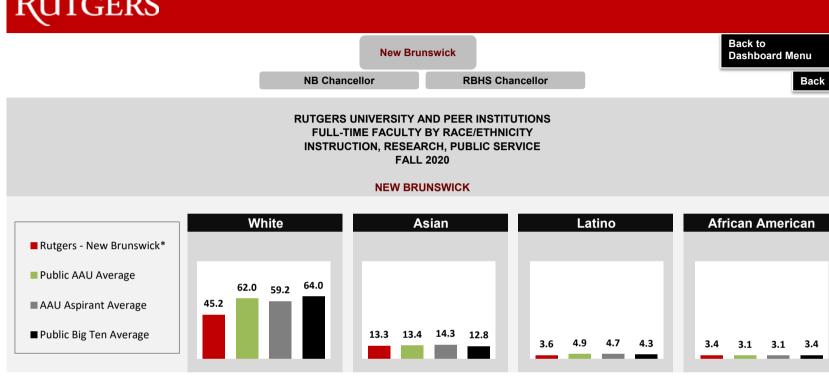

Camden

Newark

**New Brunswick** 

Back to Dashboard Menu

### RUTGERS UNIVERSITY AND PEER INSTITUTIONS FULL-TIME FACULTY BY RACE/ETHNICITY INSTRUCTION, RESEARCH, PUBLIC SERVICE FALL 2020