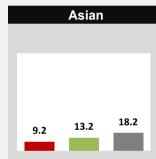

### **CAMDEN**

| International |     |     |  |
|---------------|-----|-----|--|
|               |     |     |  |
|               |     |     |  |
|               |     |     |  |
| 13.0          | 4.6 | 5.4 |  |