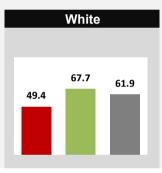

### **CAMDEN**

| International |     |     |  |
|---------------|-----|-----|--|
|               |     |     |  |
|               |     |     |  |
|               |     |     |  |
| 13.0          | 4.6 | 5.4 |  |