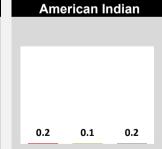

### **CAMDEN**

| International |     |     |  |
|---------------|-----|-----|--|
|               |     |     |  |
|               |     |     |  |
|               |     |     |  |
| 13.0          | 4.6 | 5.4 |  |